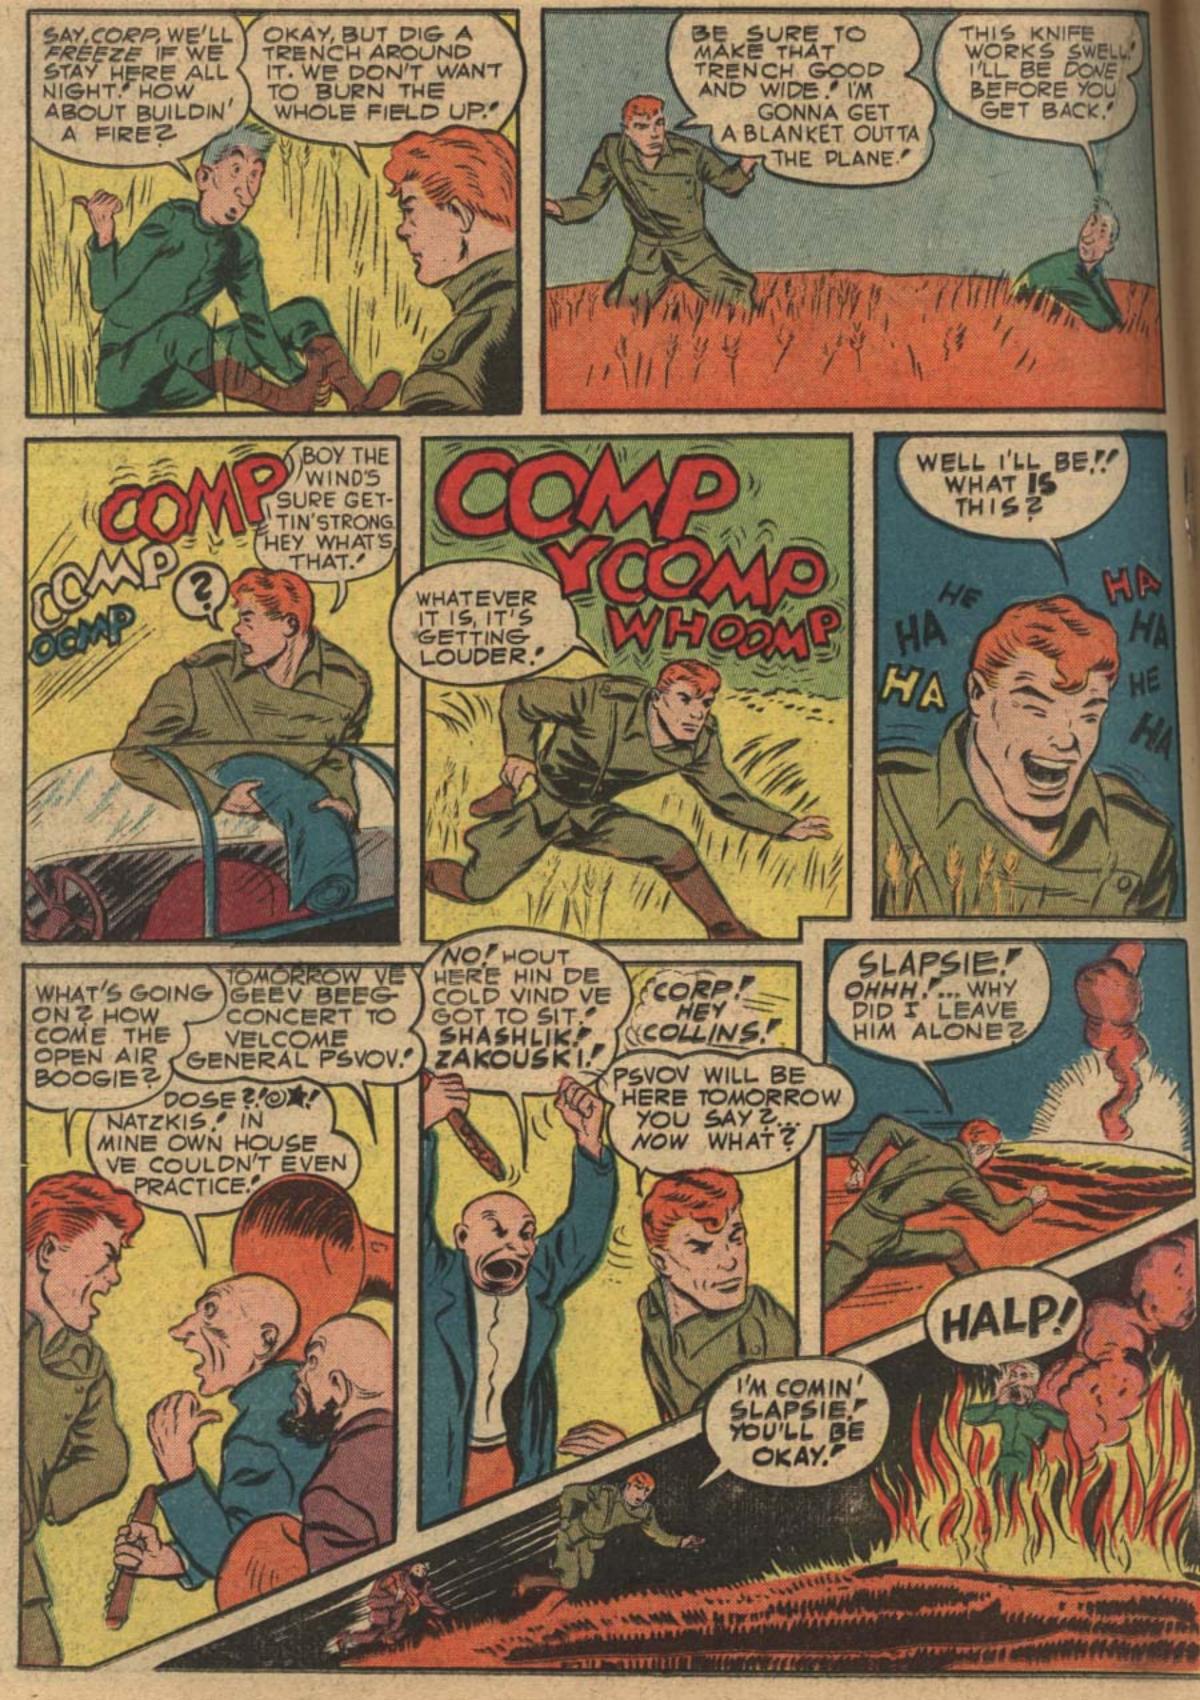

# FRAIL ... WEAK ... UNDEVELOPED? TRY THIS QUICK EASY WAY TO GET BIG HUSKY HANDSOME MUSCLES!

## New 37 Feature Body Builder Gets Amazing Results for Thousands.

Used by Champs. Costs Little!

With the big HERCULES EXERCISER OUTFIT you can set up a gym right at home. Enough equipment to exercise every muscle in the body!

If you're frail weak undeveloped and not rugged enough to mix it up with the big fellows, start doing something about it today Don't forget, the fellow with the husky, muscular, athletic build needn't take back talk from anybody He knows how to handle himself and be cause he is well trained, has more confidence in his ability to tackle anything that comes along So don't be a "softie" or a "sissy." Start getting in shape with the HERCULES MUSCLE BUILDING TRAINING OUTFIT now.

#### HERE'S WHAT YOU GET!

With the complete MERCULES IRAINING OUTFIT you get everything needed to whip yourself into superb physical condition and at the same time learn the inside tricks of muscular development

First of all you get the big powertul 10-CABLE EXERCISER that is adjustable to 200 pounds resistance These adjustable cables allow gradu ated and regulated muscular development. You can start with but v or 5 cables and gradually add on more as you feel yourself getting stronger in addition you get real big and tough 10-CABLE HANDLES that fit the hand comfortably and tast a lifetime Even the cables themselves are woven in tough extra heavy strands to give long life

For rippling back and shoulder muscles and flat wash-board stomach muscles, the special WALL EXERCISER equipment is just what you need The same type of equipment used by champ fighters who must protect the stomach with layers of firm solid muscle You'll like the way the Wall Exerciser handles how it gives those back muscles a real work-out. If you like boxing, you'll get a big kick out of the way the SHADOW BOXER helps put power in your punches. A regulation SKIP ROPE is also sup plied a necessary part of every boxer's training equipment

With the ROWING MACHINE attachments you also help the stomach muscles as well as the biceps and shoulder muscles. In each HERCULES OUTFIT is also included the famous adjustable HEAD AND FOOT HARNESS. This was specially designed to develop strong powerful necks. Even skinny, scrawny necks show amazing response to this exercise. Used as a foot harness, this helps build strong calves and ankles

#### LIMITED OFFER - ACT NOW!

Think of it practically a complete symnasium right in your own home AND THE ENTIRE OUTFIT STILL COSTS ONLY \$3.491 The price is being held down as long as possible but don't take chances get your outfit while the price is low Send no money now Just fill out the coupon below with your name and address (ut on a postcard) and we will ship everything out by return mail When the outfit arrives pay the postman \$3.49 plus postal charges (Outside U S 50c extra Cash with order s